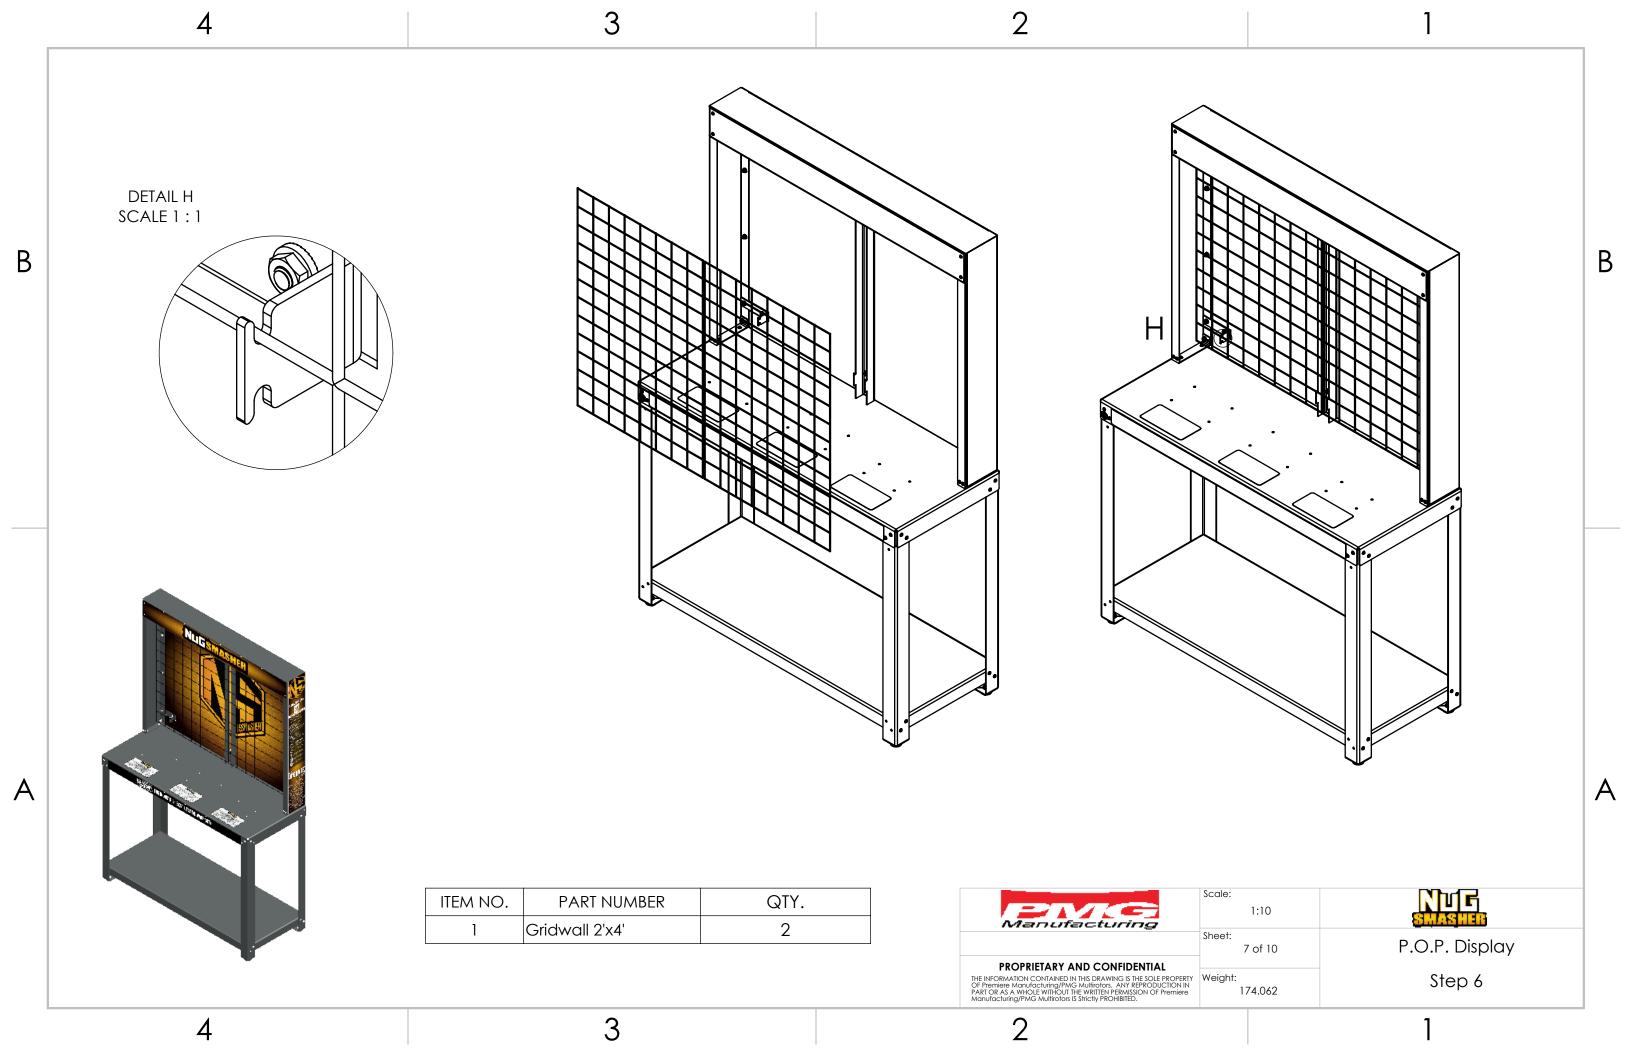

2

4

3

В

Α

п

| ITEM NO. | PART NUMBER        | QTY. |
|----------|--------------------|------|
| 1        | NugSmasher Mini V2 | 1    |
| 2        | NugSmasher V2      | 1    |
| 3        | NugSmasher XP V2   | 1    |
| 4        | XX Long Bolt       | 12   |