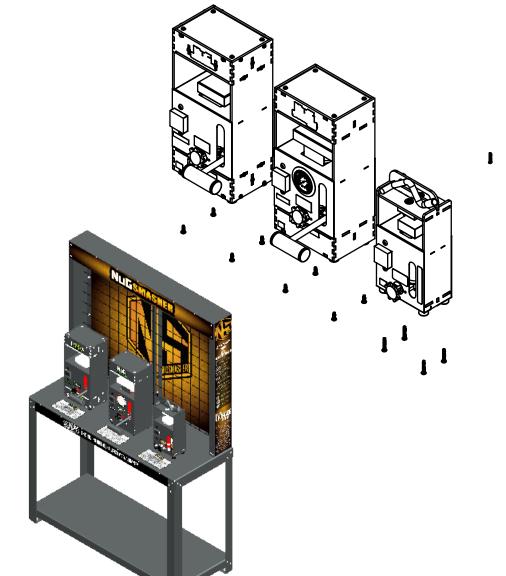

2

4

3

В

Α

п

| ITEM NO. | PART NUMBER        | QTY. |
|----------|--------------------|------|
| 1        | NugSmasher Mini V2 | 1    |
| 2        | NugSmasher V2      | 1    |
| 3        | NugSmasher XP V2   | 1    |
| 4        | XX Long Bolt       | 12   |

4

**1.)** Remove 12x screws from NugSmasher Mini, NugSmasher OG, & NugSmasher XP that hold the feet in with a phillips screw driver.

2.) Set NugSmasher Mini, NugSmasher OG, & NugSmasher XP with rubber feet alligned with <u>bolt through holes</u> and install long bolts ensure units are completly secure for liablity reasons