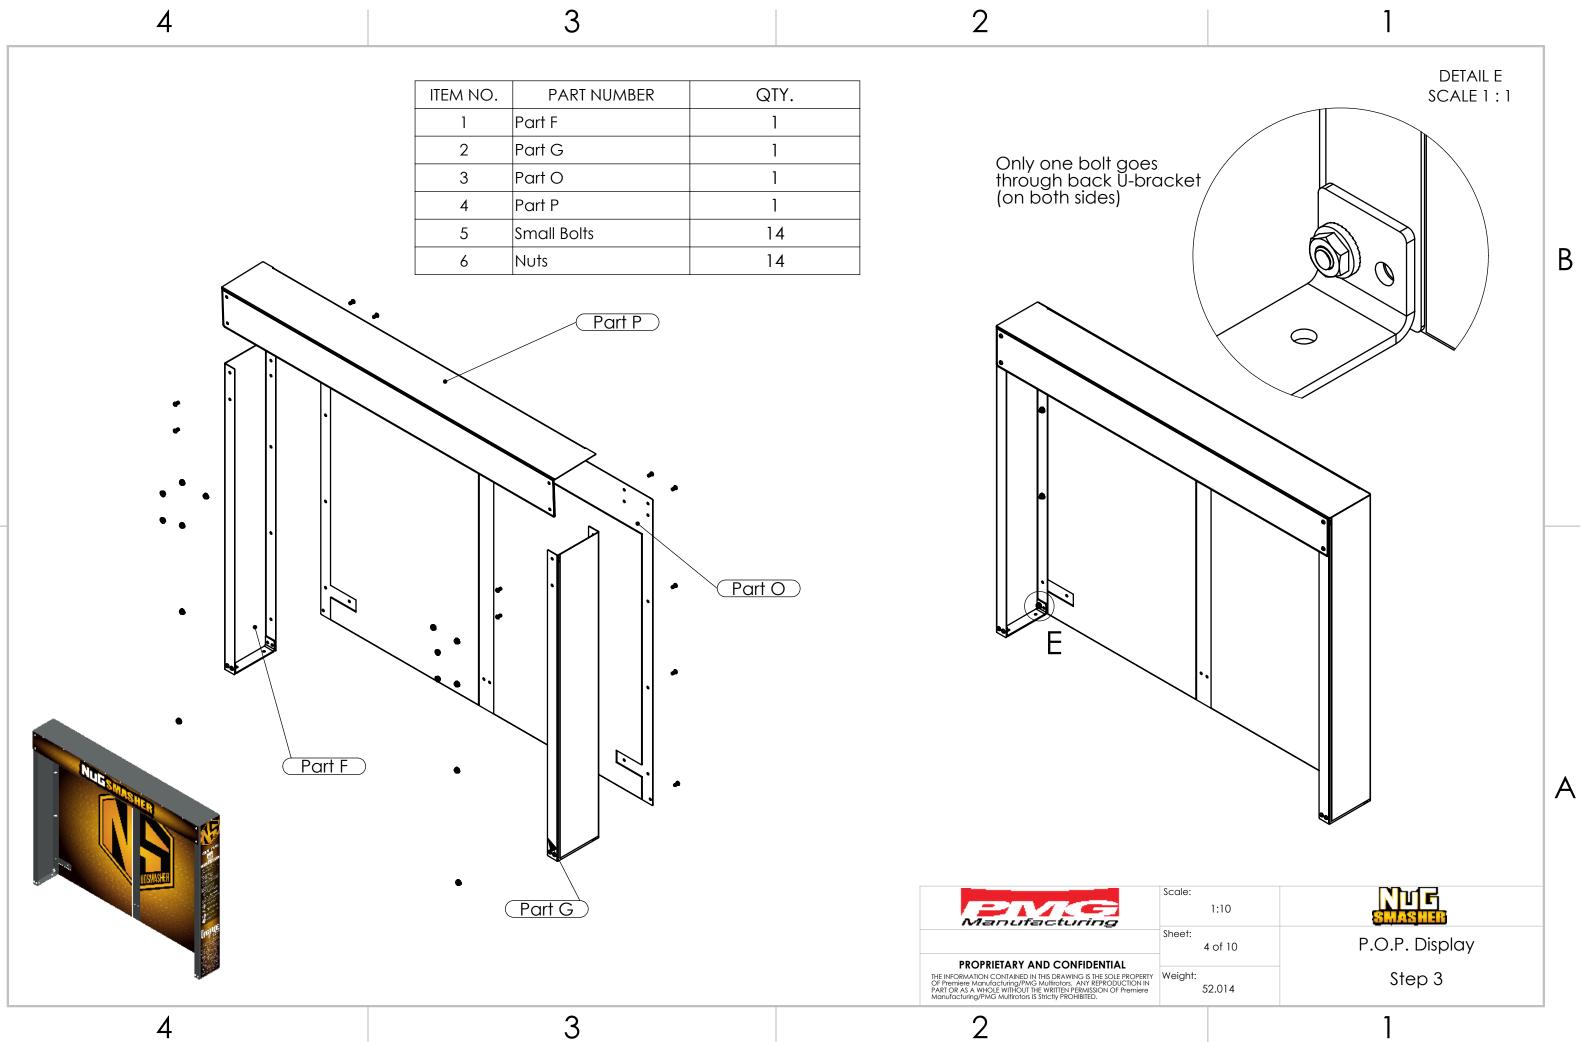

| ITEM NO. | PART NUMBER | QTY. |
|----------|-------------|------|
| 1        | Part B      | 2    |
| 2        | Part C      | 1    |
| 3        | Part D      | 1    |
| 4        | Part N      | 1    |
| 5        | Small Bolts | 12   |
| 6        | Nuts        | 12   |