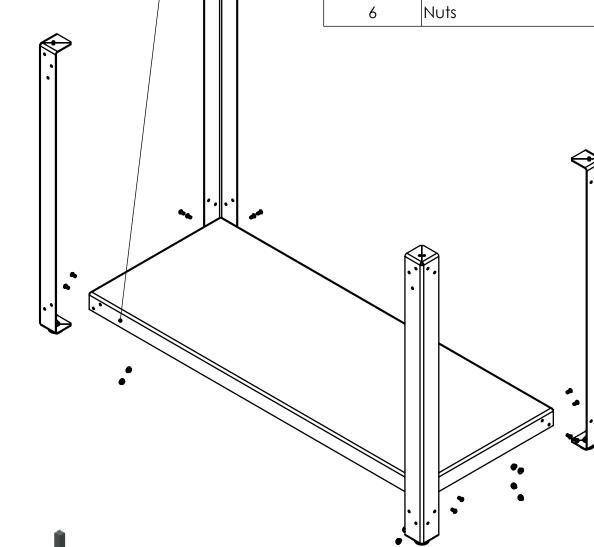

| ITEM NO. | PART NUMBER | QTY. |
|----------|-------------|------|
| 1        | Part B      | 2    |
| 2        | Part C      | 1    |
| 3        | Part D      | 1    |
| 4        | Part N      | 1    |
| 5        | Small Bolts | 12   |
| 6        | Nuts        | 12   |