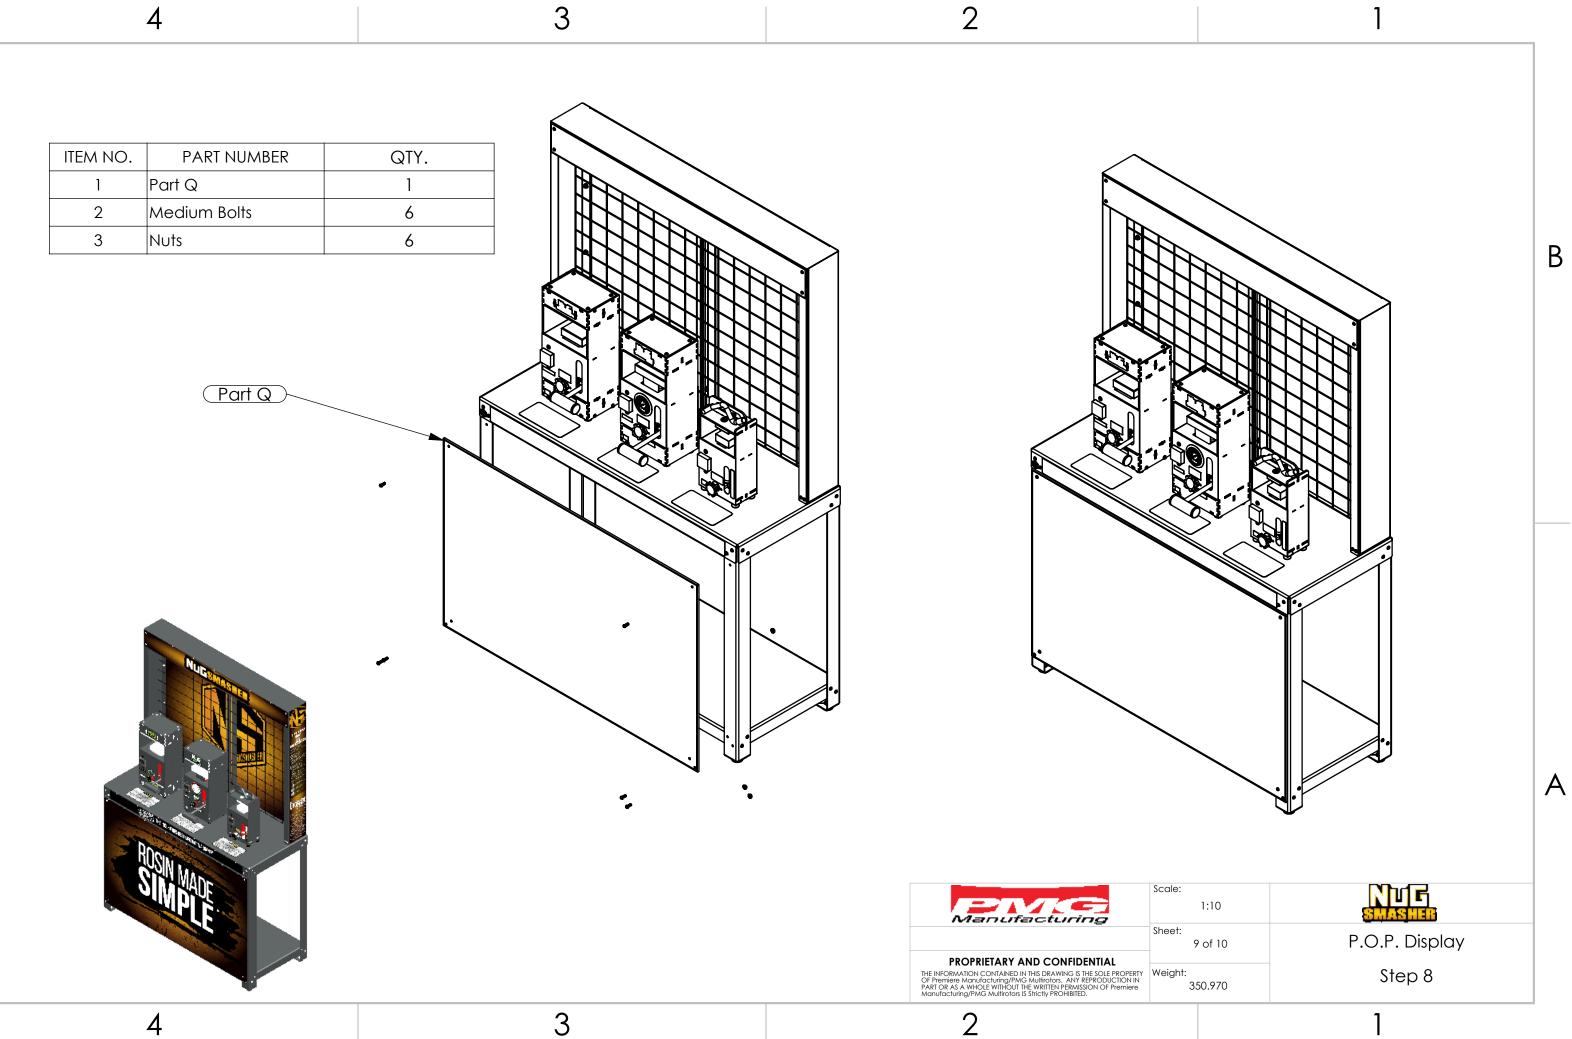

4

**1.)** Remove 12x screws from NugSmasher Mini, NugSmasher OG, & NugSmasher XP that hold the feet in with a phillips screw driver.

2.) Set NugSmasher Mini, NugSmasher OG, & NugSmasher XP with rubber feet alligned with <u>bolt through holes</u> and install long bolts ensure units are completly secure for liablity reasons