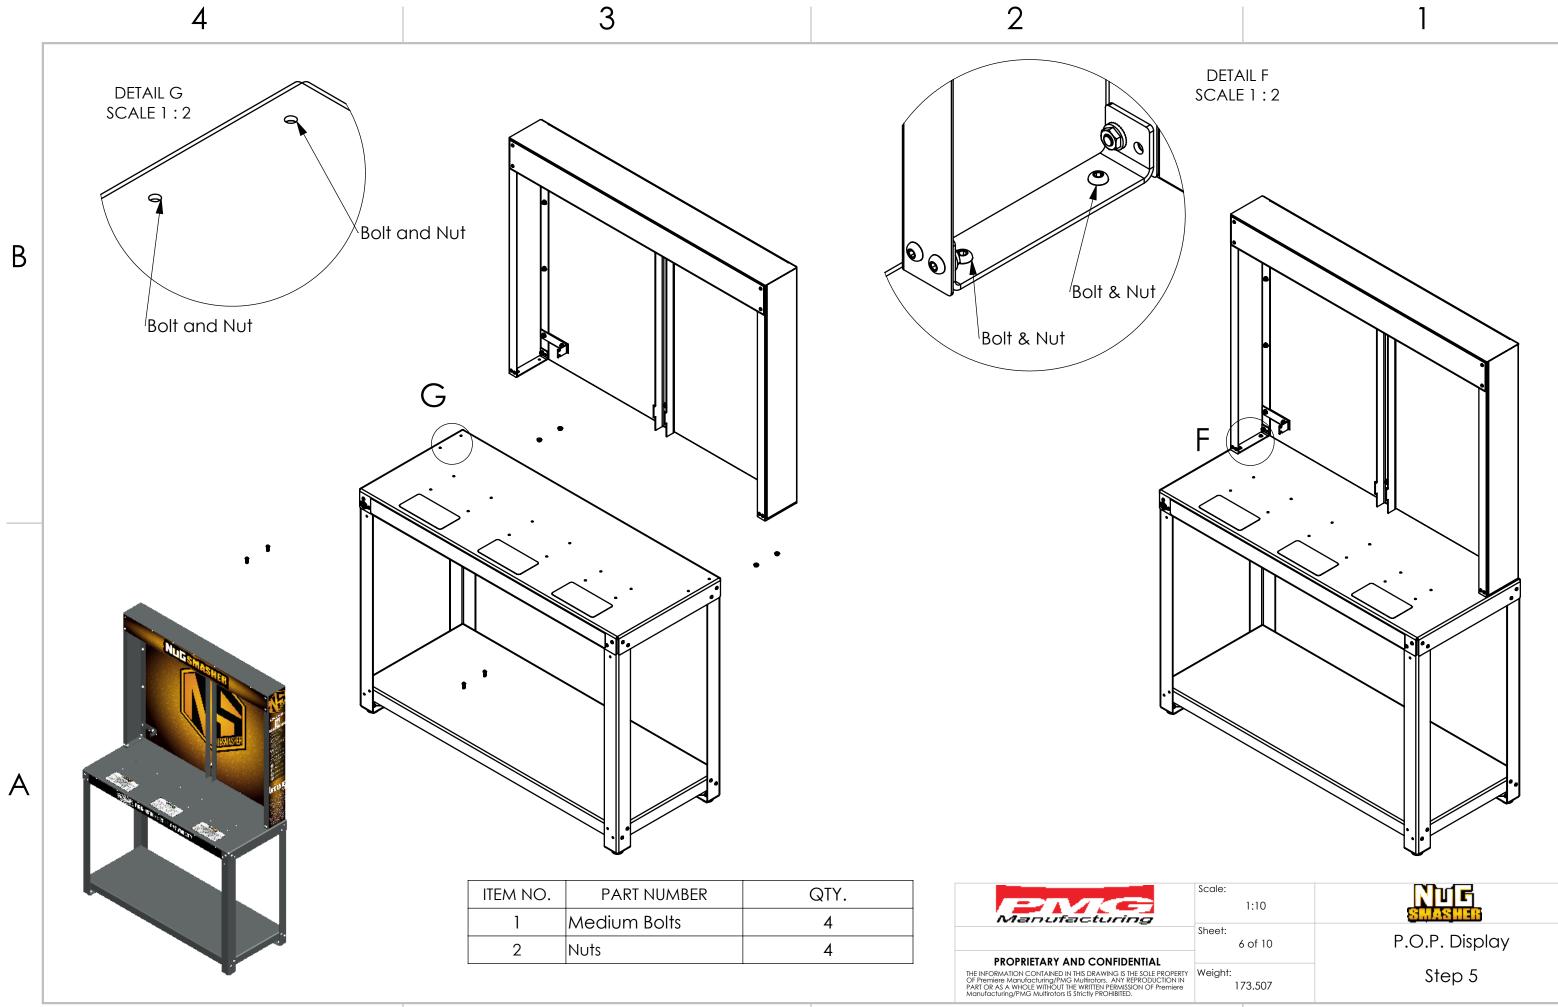

## Tools Required:

3



Phillips Screw Driver 5/32" Allen Wrench 7/16" Wrench





Two people are required to build units





2

4

4

Α

| ITEM NO. | PART NUMBER | QTY. |
|----------|-------------|------|
| 1        | Part B      | 2    |
| 2        | Part C      | 1    |
| 3        | Part D      | 1    |
| 4        | Part N      | 1    |
| 5        | Small Bolts | 12   |
| 6        | Nuts        | 12   |



В

Α













А

А

| ITEM NO. | PART NUMBER | QTY. |
|----------|-------------|------|
| 1        | Part J      | 4    |
| 2        | Part R      | 1    |
| 3        | Small Bolts | 12   |
| 4        | Nuts        | 12   |









2

4

3

В

Α

п



| ITEM NO. | PART NUMBER        | QTY. |
|----------|--------------------|------|
| 1        | NugSmasher Mini V2 | 1    |
| 2        | NugSmasher V2      | 1    |
| 3        | NugSmasher XP V2   | 1    |
| 4        | XX Long Bolt       | 12   |

4

**1.)** Remove 12x screws from NugSmasher Mini, NugSmasher OG, & NugSmasher XP that hold the feet in with a phillips screw driver.





2.) Set NugSmasher Mini, NugSmasher OG, & NugSmasher XP with rubber feet alligned with <u>bolt through holes</u> and install long bolts ensure units are completly secure for liablity reasons

2



PROPRIETARY AND CONFIDENTIAL THE INFORMATION CONTAINED IN THIS DRAWING IS THE SOLE PROPERTY OF Premiere Manufacturing/PMG Multirotors. ANY REPRODUCTION IN PART OR AS a WHOLE WITHOUT THE WRITTEN P