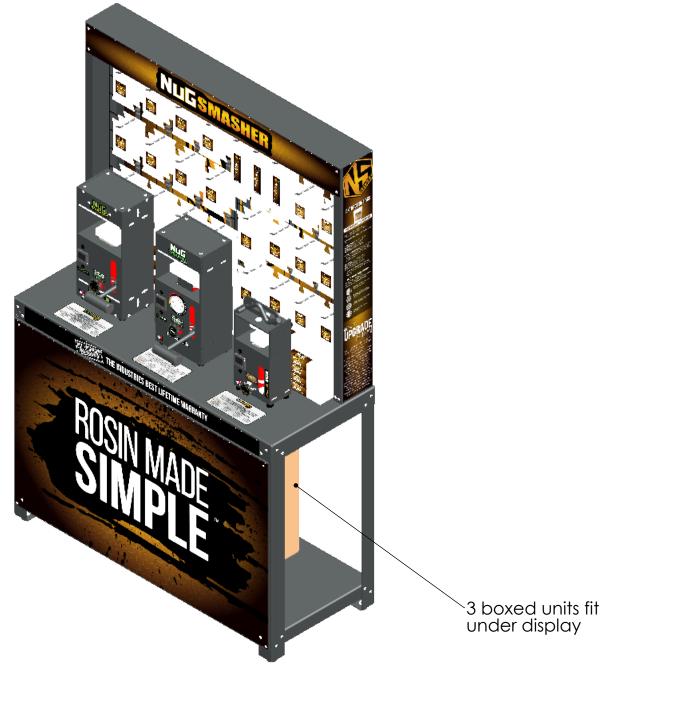

4

**1.)** Remove 12x screws from NugSmasher Mini, NugSmasher OG, & NugSmasher XP that hold the feet in with a phillips screw driver.

2.) Set NugSmasher Mini, NugSmasher OG, & NugSmasher XP with rubber feet alligned with <u>bolt through holes</u> and install long bolts ensure units are completly secure for liablity reasons