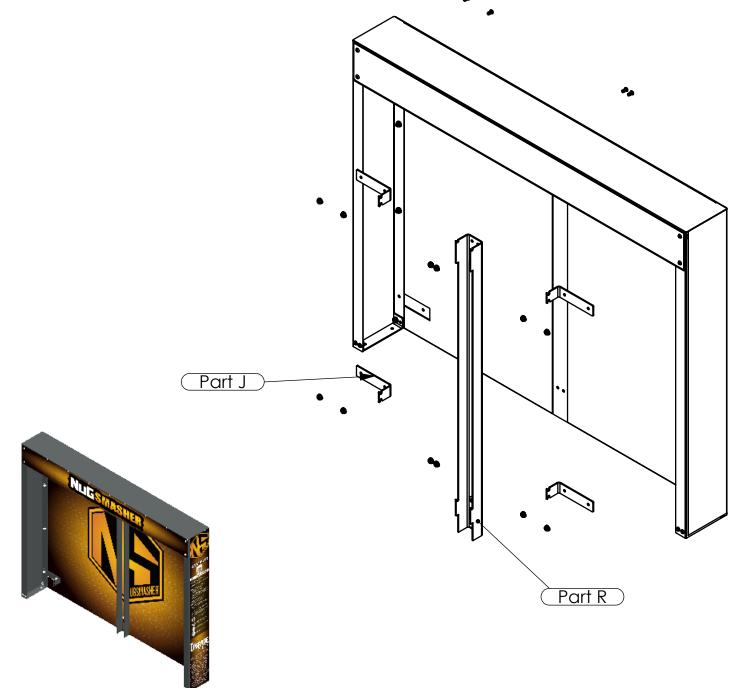

В

Α

А

А

| ITEM NO. | PART NUMBER | QTY. |
|----------|-------------|------|
| 1        | Part J      | 4    |
| 2        | Part R      | 1    |
| 3        | Small Bolts | 12   |
| 4        | Nuts        | 12   |