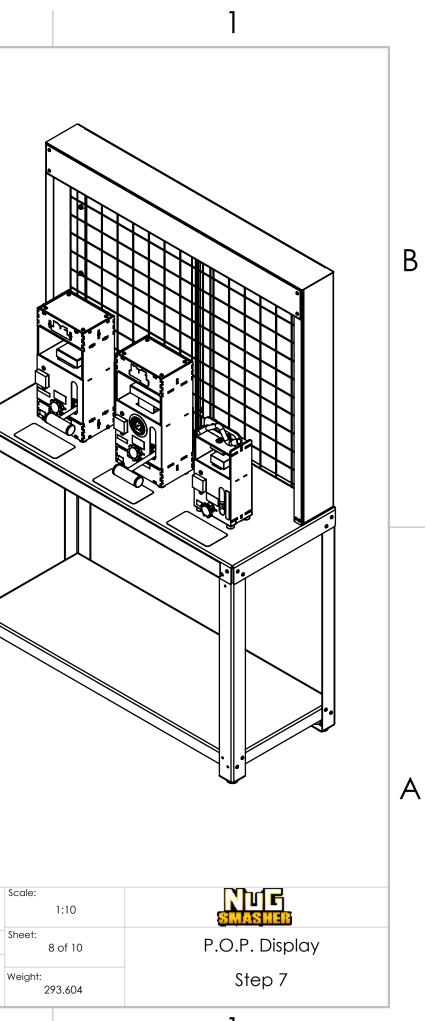

2

4

3

В

Α

п

| ITEM NO. | PART NUMBER        | QTY. |
|----------|--------------------|------|
| 1        | NugSmasher Mini V2 | 1    |
| 2        | NugSmasher V2      | 1    |
| 3        | NugSmasher XP V2   | 1    |
| 4        | XX Long Bolt       | 12   |