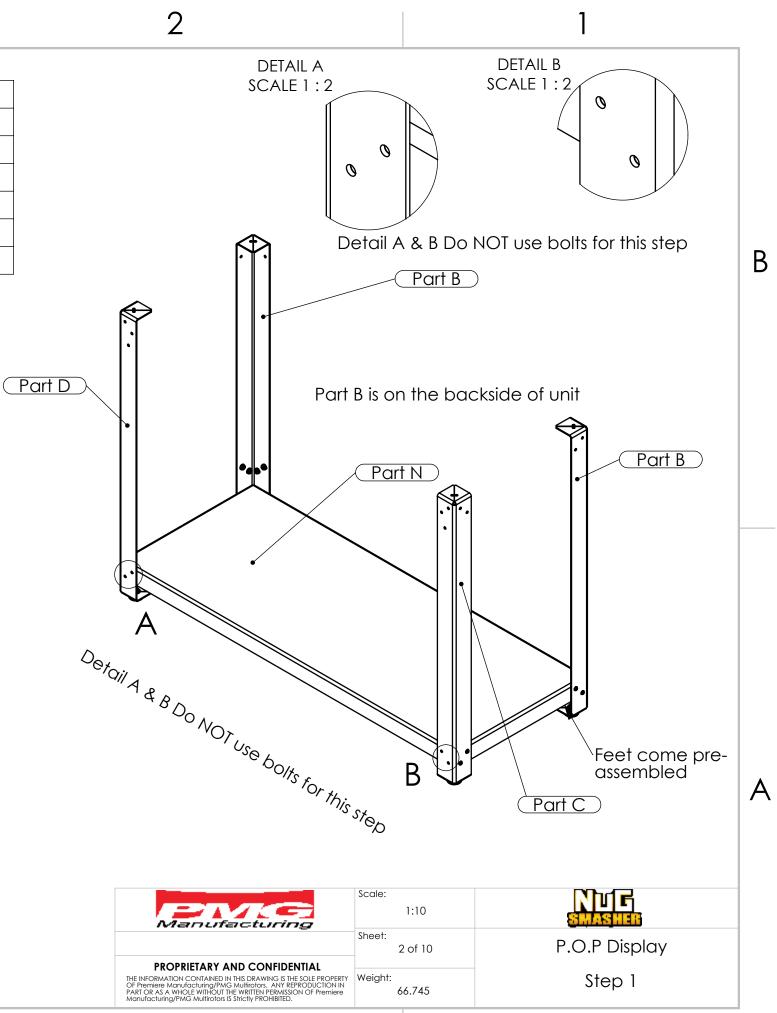

| ITEM NO. | PART NUMBER | QTY. |
|----------|-------------|------|
| 1        | Part B      | 2    |
| 2        | Part C      | 1    |
| 3        | Part D      | 1    |
| 4        | Part N      | 1    |
| 5        | Small Bolts | 12   |
| 6        | Nuts        | 12   |