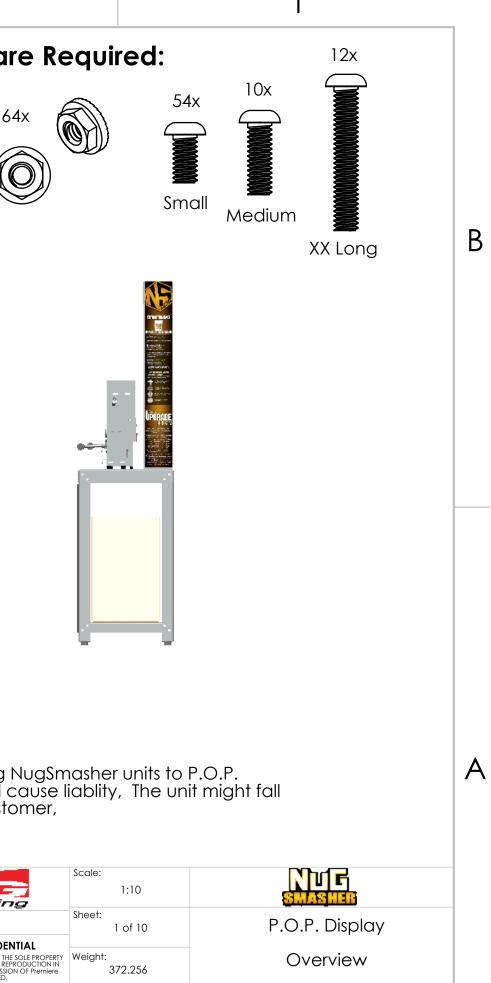

2

4

3

В

Α

п

| ITEM NO. | PART NUMBER        | QTY. |
|----------|--------------------|------|
| 1        | NugSmasher Mini V2 | 1    |
| 2        | NugSmasher V2      | 1    |
| 3        | NugSmasher XP V2   | 1    |
| 4        | XX Long Bolt       | 12   |

4

**1.)** Remove 12x screws from NugSmasher Mini, NugSmasher OG, & NugSmasher XP that hold the feet in with a phillips screw driver.

2.) Set NugSmasher Mini, NugSmasher OG, & NugSmasher XP with rubber feet alligned with <u>bolt through holes</u> and install long bolts ensure units are completly secure for liablity reasons