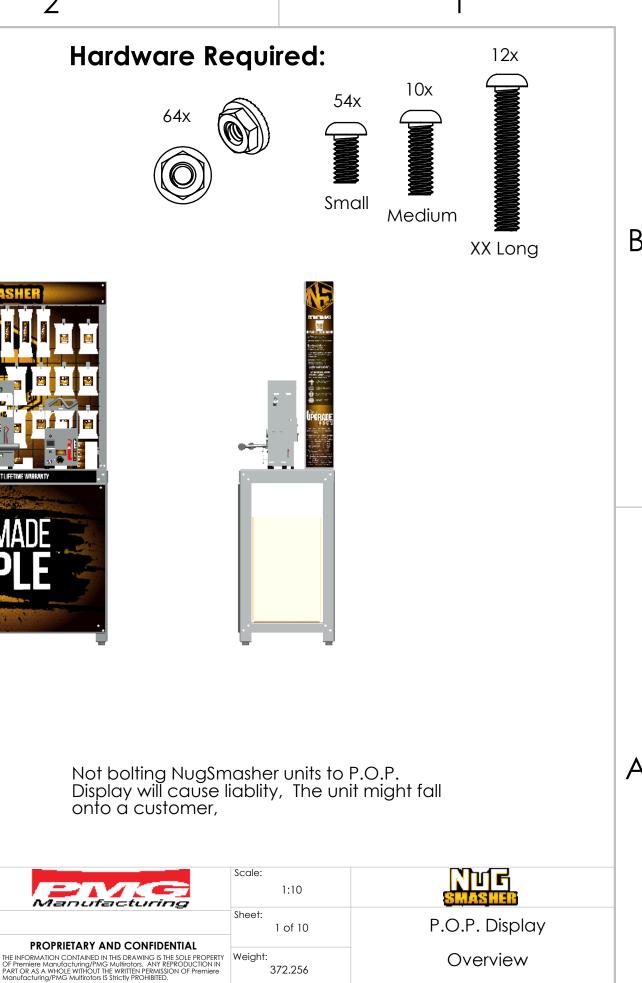

2

4

3

В

Α

п

| ITEM NO. | PART NUMBER        | QTY. |
|----------|--------------------|------|
| 1        | NugSmasher Mini V2 | 1    |
| 2        | NugSmasher V2      | 1    |
| 3        | NugSmasher XP V2   | 1    |
| 4        | XX Long Bolt       | 12   |

4

**1.)** Remove 12x screws from NugSmasher Mini, NugSmasher OG, & NugSmasher XP that hold the feet in with a phillips screw driver.

2.) Set NugSmasher Mini, NugSmasher OG, & NugSmasher XP with rubber feet alligned with <u>bolt through holes</u> and install long bolts ensure units are completly secure for liablity reasons