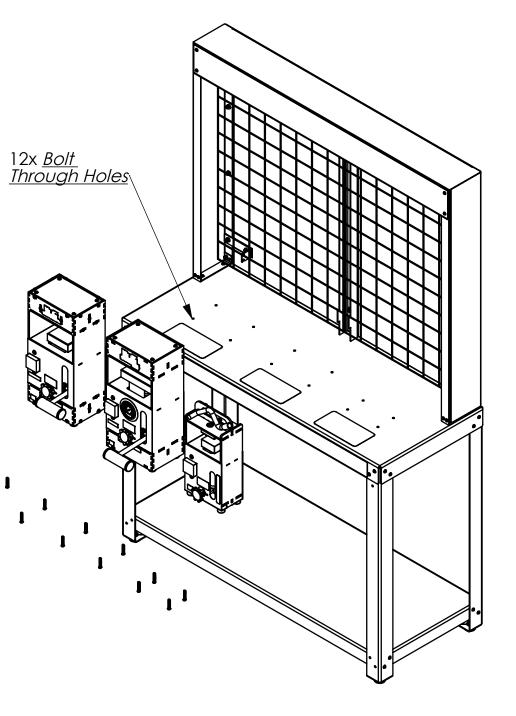

2

4

3

В

Α

п

| ITEM NO. | PART NUMBER        | QTY. |
|----------|--------------------|------|
| 1        | NugSmasher Mini V2 | 1    |
| 2        | NugSmasher V2      | 1    |
| 3        | NugSmasher XP V2   | 1    |
| 4        | XX Long Bolt       | 12   |

4

**1.)** Remove 12x screws from NugSmasher Mini, NugSmasher OG, & NugSmasher XP that hold the feet in with a phillips screw driver.

2.) Set NugSmasher Mini, NugSmasher OG, & NugSmasher XP with rubber feet alligned with <u>bolt through holes</u> and install long bolts ensure units are completly secure for liablity reasons