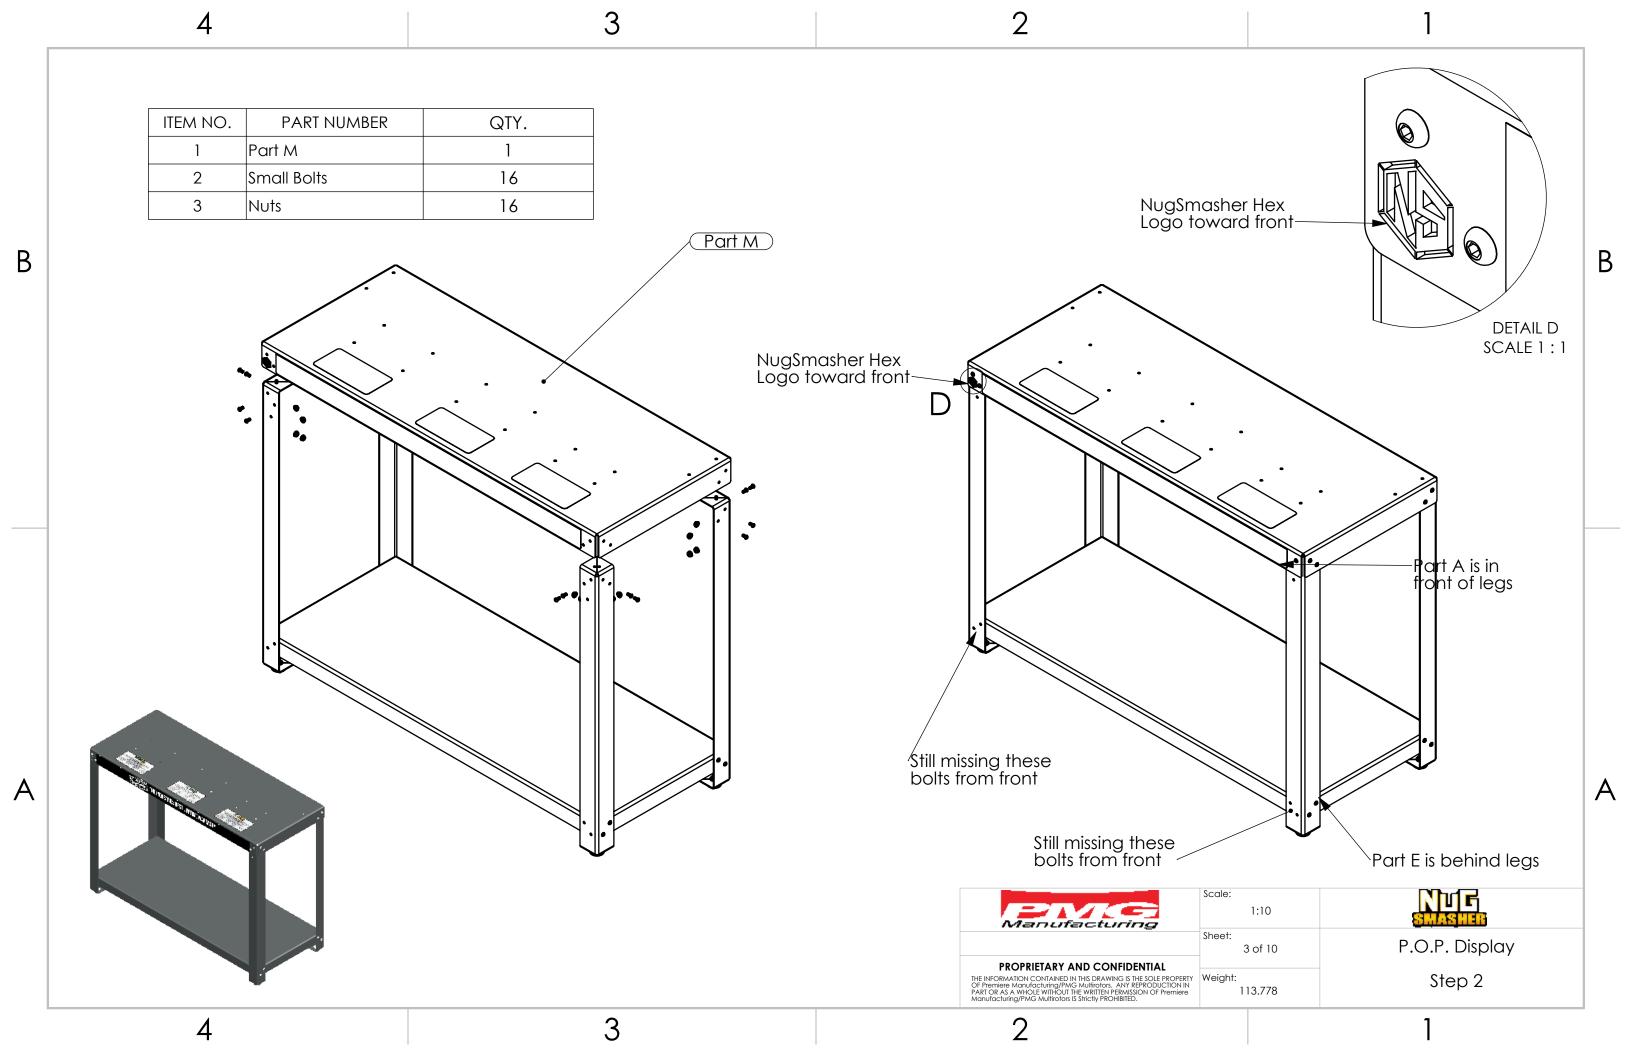

## Tools Required:

3



Phillips Screw Driver 5/32" Allen Wrench 7/16" Wrench





Two people are required to build units





2

4

4

Α

| ITEM NO. | PART NUMBER | QTY. |
|----------|-------------|------|
| 1        | Part B      | 2    |
| 2        | Part C      | 1    |
| 3        | Part D      | 1    |
| 4        | Part N      | 1    |
| 5        | Small Bolts | 12   |
| 6        | Nuts        | 12   |



В

Α













А

А

| ITEM NO. | PART NUMBER | QTY. |
|----------|-------------|------|
| 1        | Part J      | 4    |
| 2        | Part R      | 1    |
| 3        | Small Bolts | 12   |
| 4        | Nuts        | 12   |









2

4

3

В

Α

п



| ITEM NO. | PART NUMBER        | QTY. |
|----------|--------------------|------|
| 1        | NugSmasher Mini V2 | 1    |
| 2        | NugSmasher V2      | 1    |
| 3        | NugSmasher XP V2   | 1    |
| 4        | XX Long Bolt       | 12   |

4

**1.)** Remove 12x screws from NugSmasher Mini, NugSmasher OG, & NugSmasher XP that hold the feet in with a phillips screw driver.





2.) Set NugSmasher Mini, NugSmasher OG, & NugSmasher XP with rubber feet alligned with <u>bolt through holes</u> and install long bolts ensure units are completly secure f