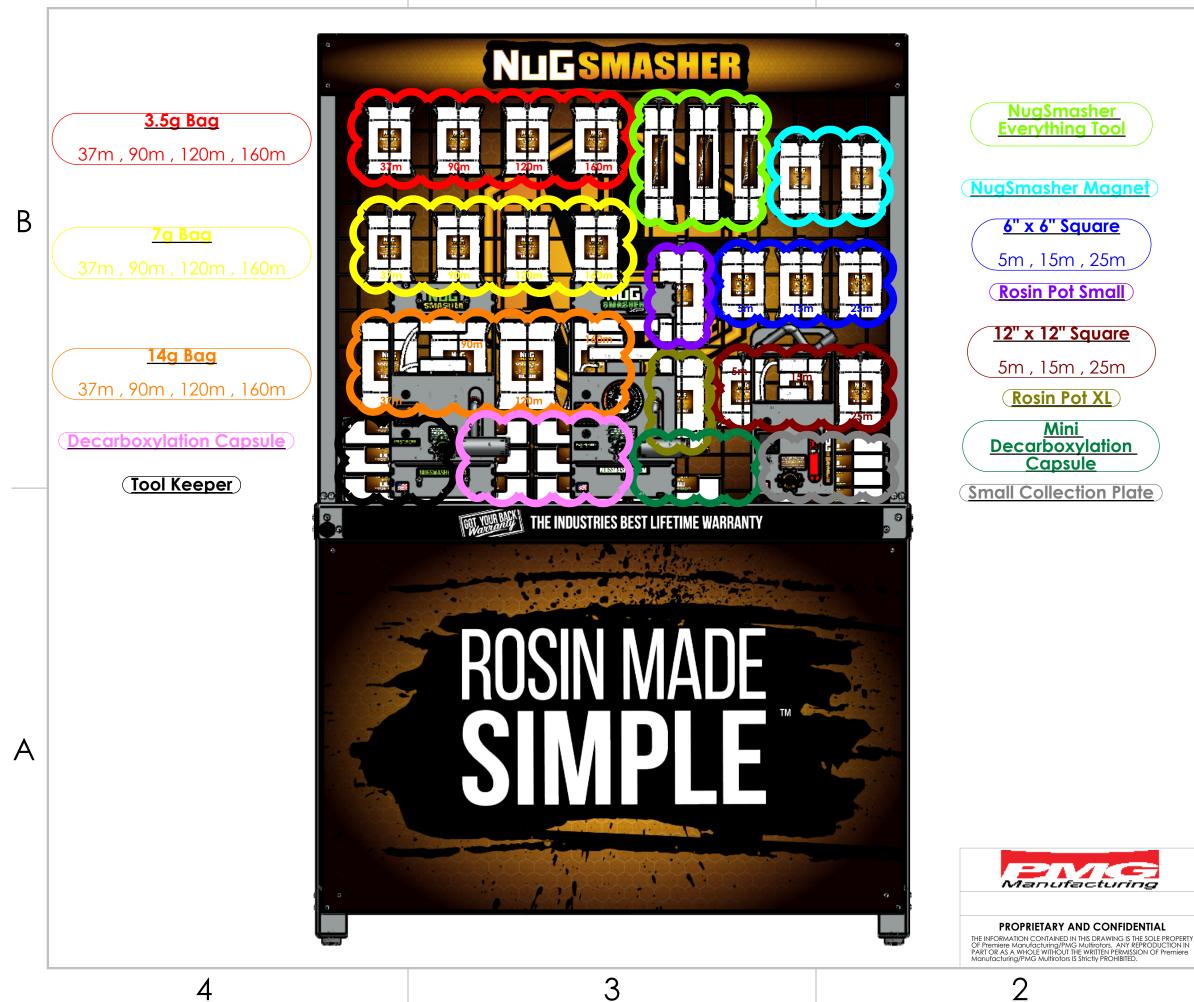

Α

3

3

Α

Α

| Scale:<br>1:10     |                     |
|--------------------|---------------------|
| Sheet:<br>10 of 10 | P.O.P. Display      |
| Weight:<br>372.256 | Accessory placement |
|                    | -                   |